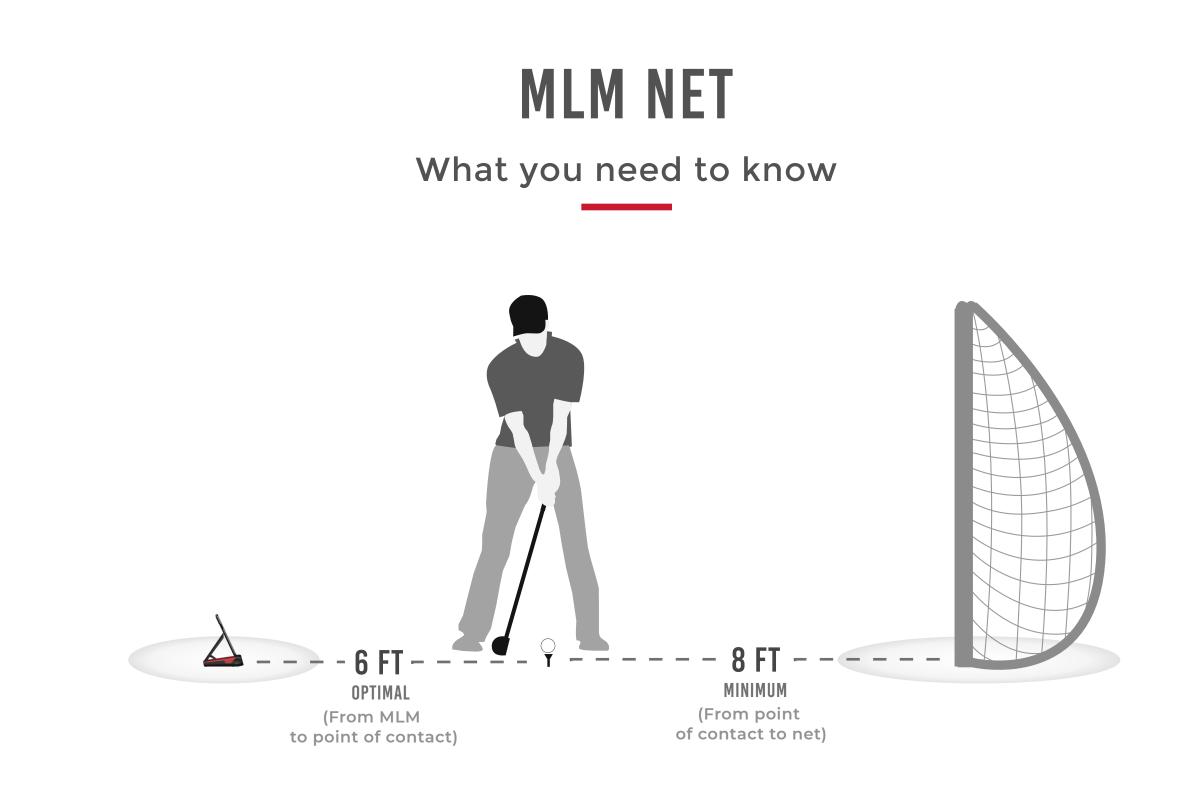

- Select MLM Net when hitting into a net indoors or outdoors.
- For optimal results, a well-lit environment and the use of white (not plastic or foam) golf balls is required.
- Accuracy is decreased in poorly lit environments. IMPORTANT: for optimal performance you must select the proper club before hitting; shot performance is affected by club selection.
- Proper alignment (MLM 6 feet behind the ball and aimed down your target line) and club selection (selecting your club in the MLM app before hitting the ball) are critical for