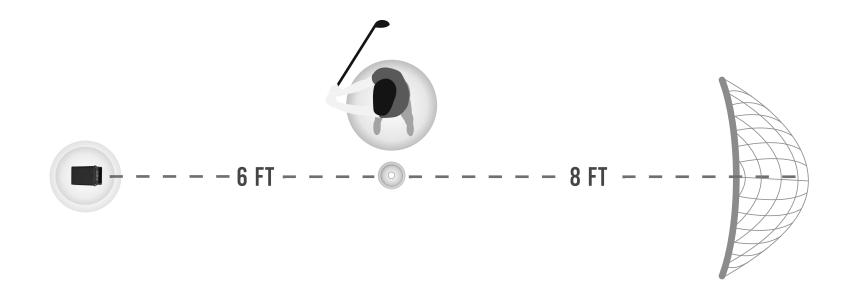

- Select MLM Net when hitting into a net indoors or outdoors.
- For optimal results, a well-lit environment and the use of white (not plastic or foam) golf balls is required.
- Accuracy is decreased in poorly lit environments. IMPORTANT: for optimal performance you must select the proper club before hitting; shot performance is affected by club selection.
- Proper alignment (MLM 6 feet behind the ball and aimed down your target line) and club selection (selecting your club in the MLM app before hitting the ball) are critical for